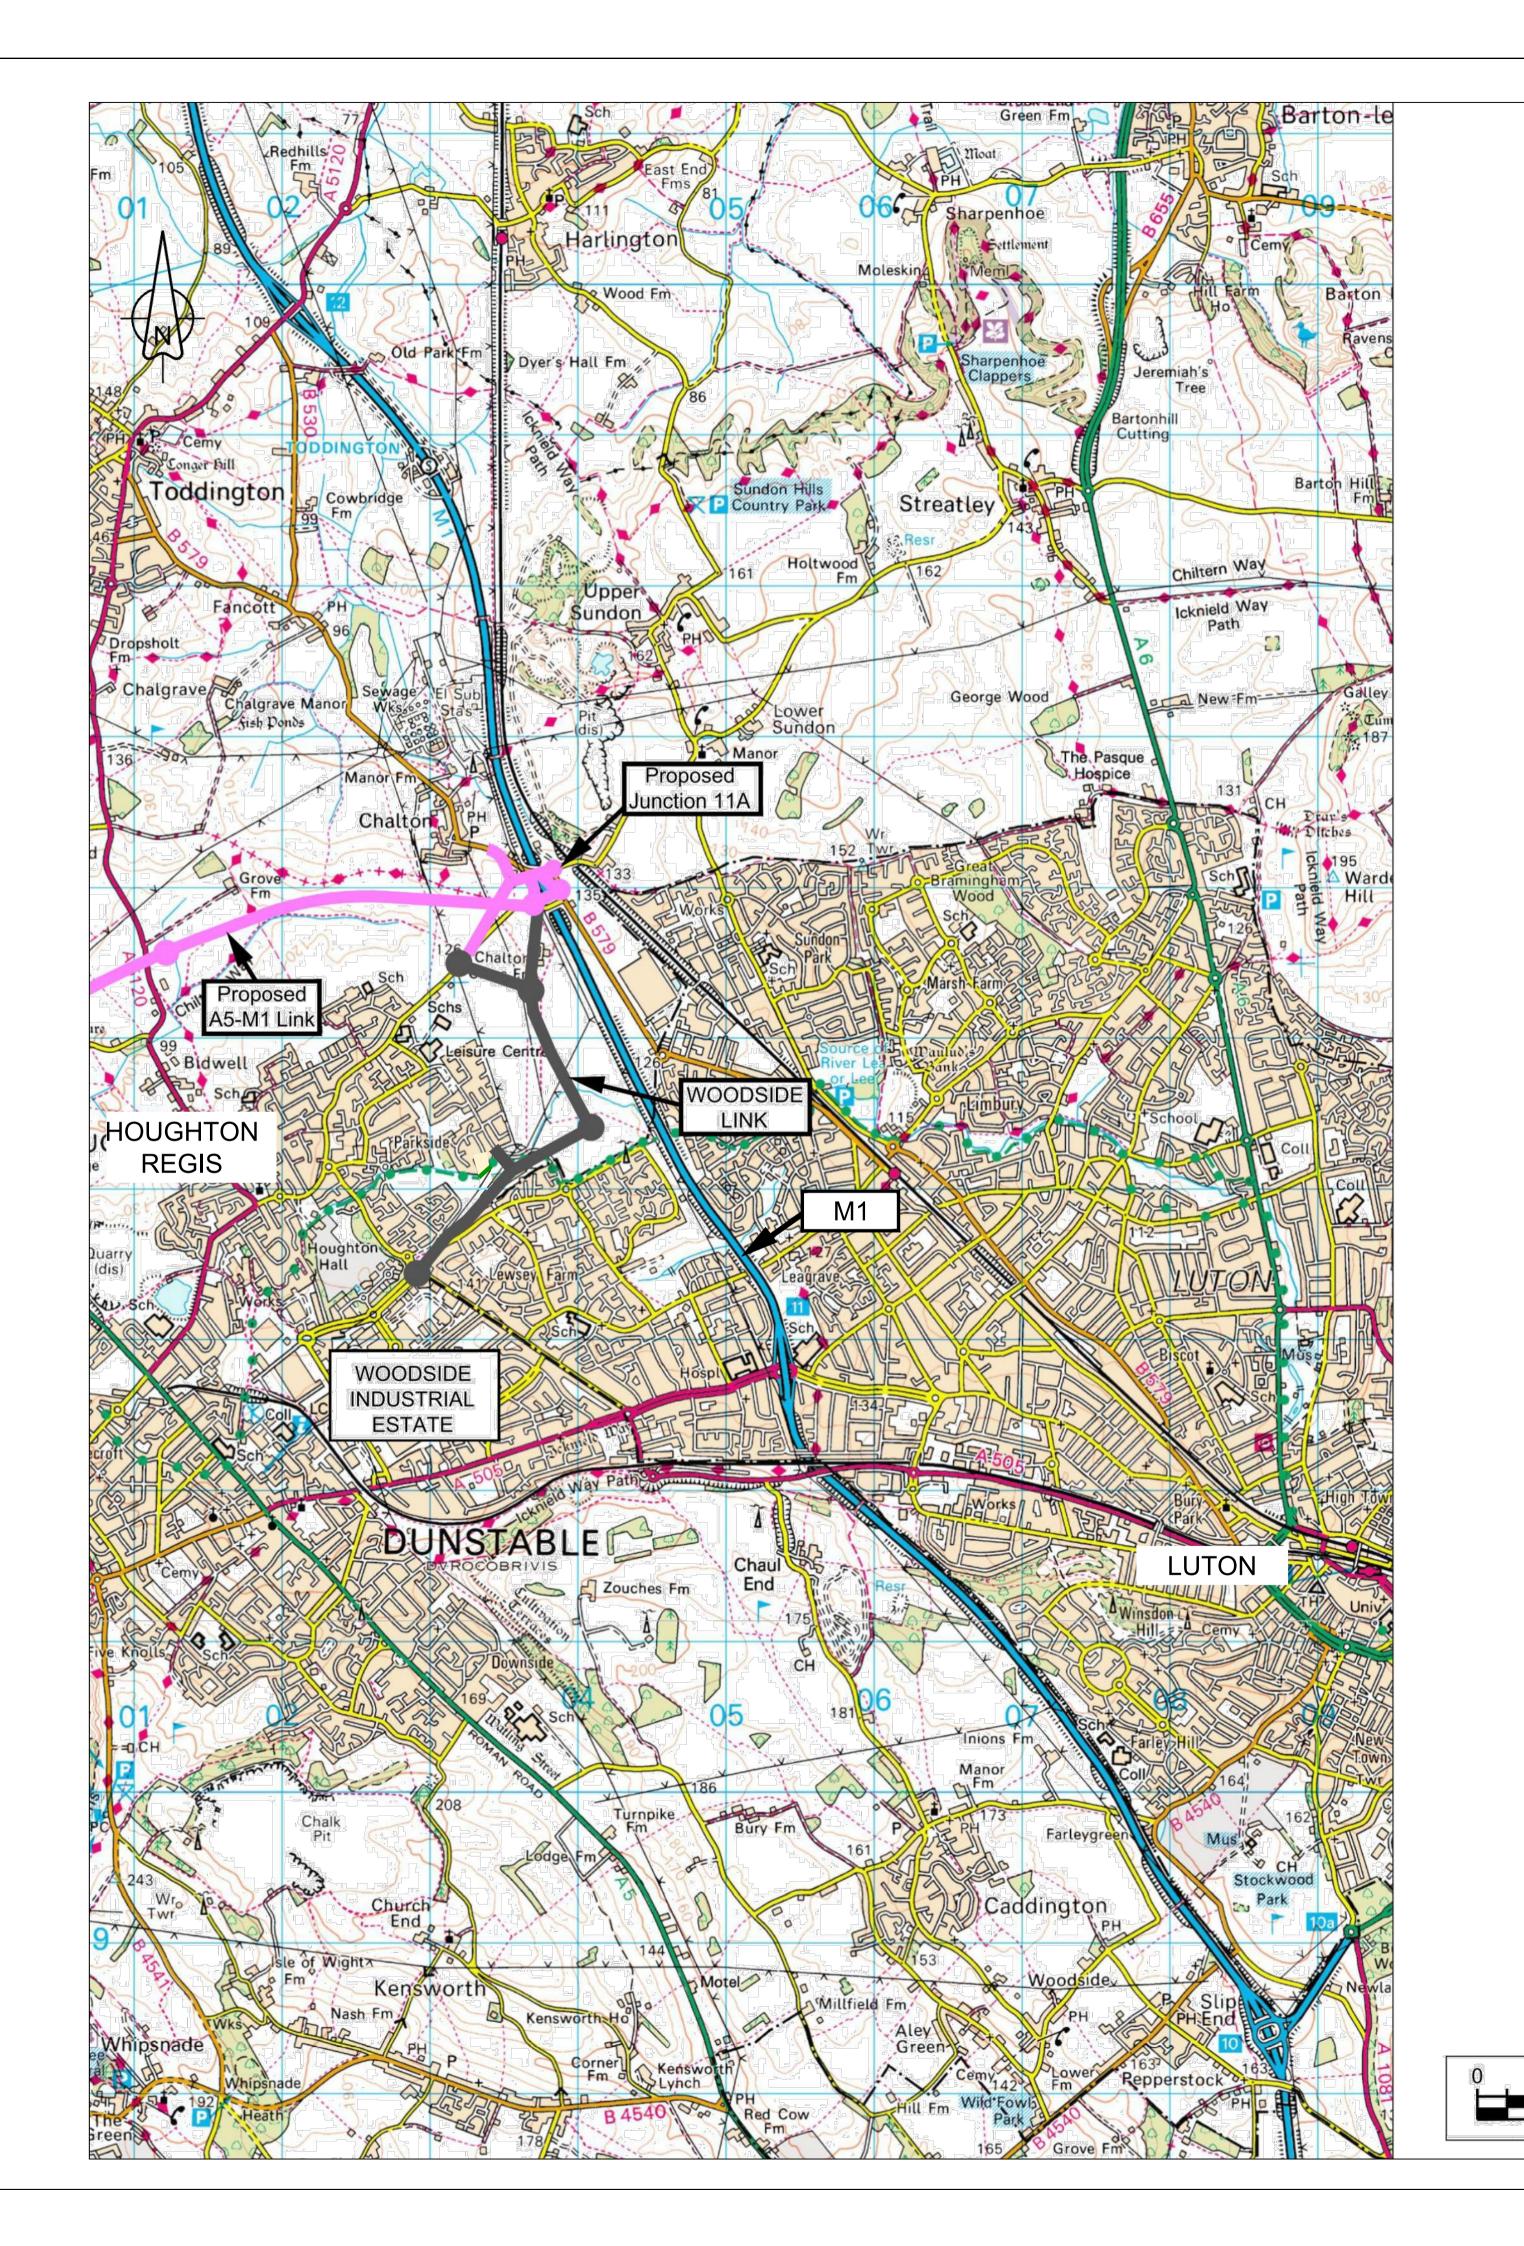

Location Plan
Scale NTS

|                        | 1                                       | 1                |      | ı      |    |
|------------------------|-----------------------------------------|------------------|------|--------|----|
| A                      | Minor adjustment to Parkside Drive link | GRS              | MDR  | Jul 20 | 13 |
| Rev                    | Revision details                        |                  | Appd | Date   |    |
|                        |                                         |                  |      |        |    |
| Drawn: Bedford Office  |                                         | Preliminary      |      |        |    |
| Design: Bedford Office |                                         | For comment      |      |        |    |
| Chkd:                  | GRS                                     | For tender       |      |        |    |
| Appd:                  | MDR                                     | For construction |      |        |    |
| Date:                  | May 2013                                | As constructed   |      |        |    |
|                        |                                         | Oth              | ner  |        |    |

Central Bedfordshire

Project Name
CENTRAL BEDFORDSHIRE COUNCIL
(WOODSIDE LINK HOUGHTON REGIS)
DEVELOPMENT CONSENT ORDER

Drawing Title

LOCATION PLAN (REG. 5(2)(o)) (PINS REF. TR010011)

| Original Drawing Size: A1 | Dimensions: -        |  |
|---------------------------|----------------------|--|
| Scale: As Shown           | Copyright © Amey/CBC |  |

Drawing No 300117-001-200

Drawing No